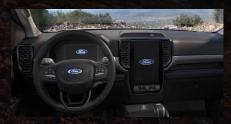

#### **Coast-to-Coast Functional Dash** The Sport Special Edition's coast-to-coast dash features a 10-inch center multi-function

touchscreen, controls and retractable

Driver-assist features are supplemental and do not replace the driver's attention, judgment, and need to control the vehicle. May not operate at certain speeds, or in certain driving, road, or weather conditions. See Owner's Manual for details and limitations. SYNC screen appearance and functionality may change over time due to software updates. \*Exclusive to New Ranger Sport Special Edition.

†Exclusive to Ranger Wildtrak and Ranger Sport Special Edition.

Overseas model shown. Philippines specifications and features may vary.

cupholders<sup>+</sup>.