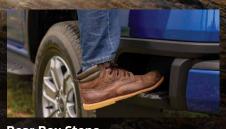

# Rear Box Steps

2

Stepping up into the cargo area is now easier and safer than ever. The Ranger comes with tough, integrated side steps that are directly attached to the frame, inspiring confidence with every step.