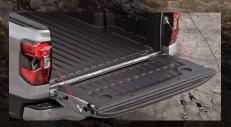

#### Larger Bed Capacity and Tailgate Lift Assist

Make light work of big loads. Ranger's large bed can fit Euro-sized pallet (1,200mm x 800mm) complemented with a Tailgate Lift Assist which makes it feel significantly lighter while opening.